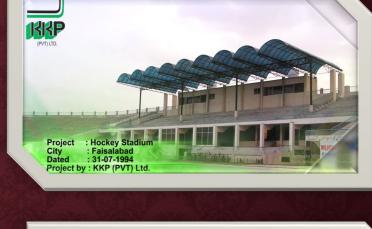

### Location: Communication and Digital Techniques H-9 Islamabad

- Comprises on 450000 sft covered area.
- Status Delivered

Project: Hockey Stadium.

Location: Faisalabad

Status - Delivered

**Project: Construction of** 