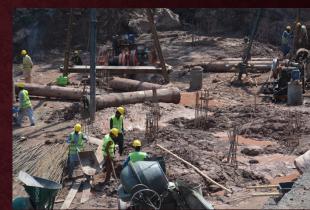

### Location: Near new Islamabad International Airport.

- Housing Society comprising on residential and commercial plots.
- Total area: 5000 Kanal

**Project:** Designing & Construction Management of

**OPF Housing Scheme Rawat** 

Location: G.T Road Rawalpindi

Status – E.P.C contract bid in price

# **Project Brief**

| Particulars            | Description                                                                                         |
|------------------------|-----------------------------------------------------------------------------------------------------|
| Project Name:          | OPF Town Rawat Rawalpindi.                                                                          |
| Nature of project:     | A Housing Society comprising on Residential and Commercial Plots, for working class of OPF members. |
| Total Area of Project: | 623 Kanal. Extendable up to 2000 knal                                                               |

### **About Location**

Project is located 1 KM away from G.T Road toward Kalar Saidan Main Road.

Connected with Rawalpindi Lahore G.T Road, Kalar Saidan Main Road through different Roads. Located in the Centers of Commercial and Residential Areas.