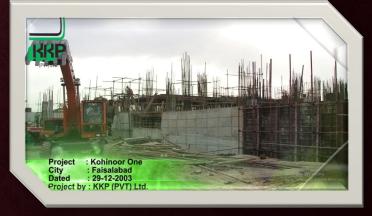

# DESIGN & CONSULTANCY/CONSTRUCTION **PROJECTS**

Project: Kohinoor One.

Location: Faisalabad

Mix used 16 storeys Commercial Mall comprises on 9.5 million square feet (950000 sft) covered area.

- 400 Commercial shops
- 200 Offices
- Food Court
- Cinepax
- 400 Apartments
- Status Delivered