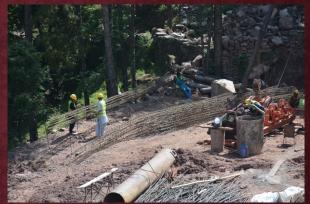

### Location: Near new Islamabad International Airport.

- Housing Society comprising on residential and commercial plots.
- Total area: 5000 Kanal

**Project:** Designing & Construction Management of

**OPF Housing Scheme Rawat** 

Location: G.T Road Rawalpindi

Status – E.P.C contract bid in price

# **Project Brief**

| Particulars            | Description                                                                                         |
|------------------------|-----------------------------------------------------------------------------------------------------|
| Project Name:          | OPF Town Rawat Rawalpindi.                                                                          |
| Nature of project:     | A Housing Society comprising on Residential and Commercial Plots, for working class of OPF members. |
| Total Area of Project: | 623 Kanal. Extendable up to 2000 knal                                                               |

### **About Location**

Project is located 1 KM away from G.T Road toward Kalar Saidan Main Road.

Connected with Rawalpindi Lahore G.T Road, Kalar Saidan Main Road through different Roads. Located in the Centers of Commercial and Residential Areas.