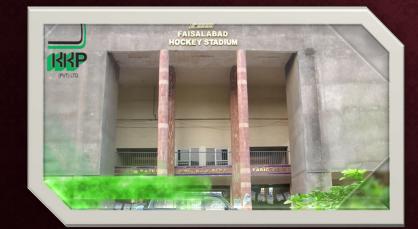

### Location: Communication and Digital Techniques H-9 Islamabad

- Comprises on 450000 sft covered area.
- Status Delivered

Project: Hockey Stadium.

Location: Faisalabad

Status - Delivered

**Project: Construction of** 