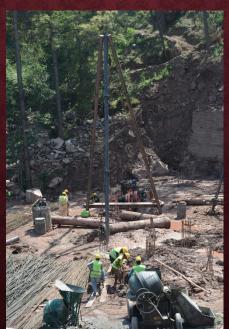

### Location: Near new Islamabad International Airport.

- Housing Society comprising on residential and commercial plots.
- Total area: 5000 Kanal

**Project:** Designing & Construction Management of

**OPF Housing Scheme Rawat** 

Location: G.T Road Rawalpindi

Status – E.P.C contract bid in price

# **Project Brief**

| Particulars            | Description                                                                                         |
|------------------------|-----------------------------------------------------------------------------------------------------|
| Project Name:          | OPF Town Rawat Rawalpindi.                                                                          |
| Nature of project:     | A Housing Society comprising on Residential and Commercial Plots, for working class of OPF members. |
| Total Area of Project: | 623 Kanal. Extendable up to 2000 knal                                                               |