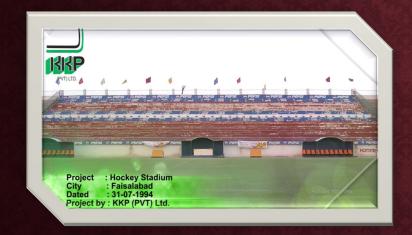

### Location: Communication and Digital Techniques H-9 Islamabad

- Comprises on 450000 sft covered area.
- Status Delivered

Project: Hockey Stadium.

Location: Faisalabad

Status - Delivered

**Project: Construction of** 