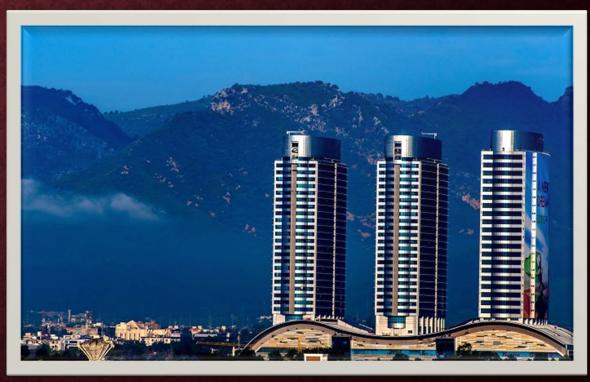

# DESIGN & CONSULTANCY/CONSTRUCTION **PROJECTS**

Project: Kohinoor One.

Location: Faisalabad

Mix used 16 storeys Commercial Mall comprises on 9.5 million square feet (950000 sft) covered area.

- 400 Commercial shops
- 200 Offices
- Food Court
- Cinepax
- 400 Apartments
- Status Delivered