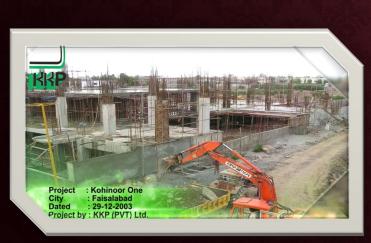

# DESIGN & CONSULTANCY/CONSTRUCTION **PROJECTS**

Project: Kohinoor One.

Location: Faisalabad

Mix used 16 storeys Commercial Mall comprises on 9.5 million square feet (950000 sft) covered area.

- 400 Commercial shops
- 200 Offices
- Food Court
- Cinepax
- 400 Apartments
- Status Delivered