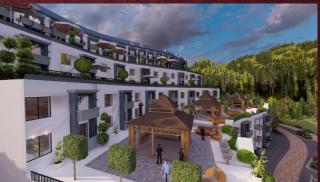

### Project: Designing & Consultancy of International City Islamabad.

### Location: Near new Islamabad International Airport.

- Housing Society comprising on residential and commercial plots.
- Total area: 5000 Kanal

**Project:** Designing & Construction Management of

**OPF Housing Scheme Rawat** 

Location: G.T Road Rawalpindi

Status – E.P.C contract bid in price

# **Project Brief**

| Particulars            | Description                                                                                         |
|------------------------|-----------------------------------------------------------------------------------------------------|
| Project Name:          | OPF Town Rawat Rawalpindi.                                                                          |
| Nature of project:     | A Housing Society comprising on Residential and Commercial Plots, for working class of OPF members. |
| Total Area of Project: | 623 Kanal. Extendable up to 2000 knal                                                               |

### **About Location**

Project is located 1 KM away from G.T Road toward Kalar Saidan Main Road.

Connected with Rawalpindi Lahore G.T Road, Kalar Saidan Main Road through different Roads. Located in the Centers of Commercial and Residential Areas.