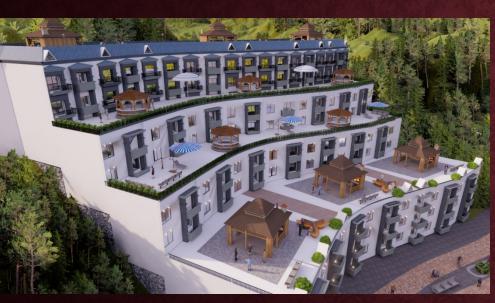

# OWN PROJECTS

Project: Heaven Heights Apartments Phase-I.

Location: Near Barian Cantt Swargali Murree.

- 2 Kanal covered area of plot.
- Total 38 apartments
- Status- Delivered

## **Project:** Heaven Heights Apartments Phase-II Location: Expressway Murree.

- 10 Kanal covered area of plot.
- Total 76 apartments
- Status- In progress

Destyl Venture | M&M Builders | K.K.P Pvt Ltd | Straight Solutions