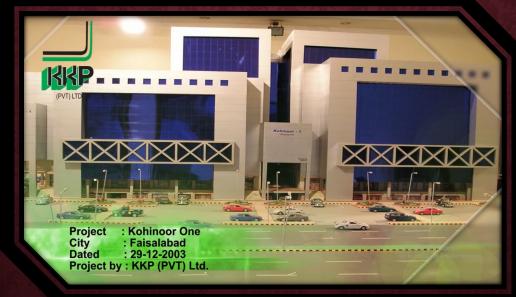

# DESIGN & CONSULTANCY/CONSTRUCTION **PROJECTS**

Project: Kohinoor One.

Location: Faisalabad

Mix used 16 storeys Commercial Mall comprises on 9.5 million square feet (950000 sft) covered area.

- 400 Commercial shops
- 200 Offices
- Food Court
- Cinepax
- 400 Apartments
- Status Delivered