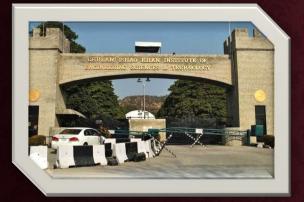

Ghulam Ishaq Khan Institute of Engineering Sciences & Technology.

Location: Topi, Swabi.

Status - Delivered

M&M Builders

Danish Public School Project:

Location: Tandlianwala.

- Comprises on 250000 sft covered area.
- Status Delivered