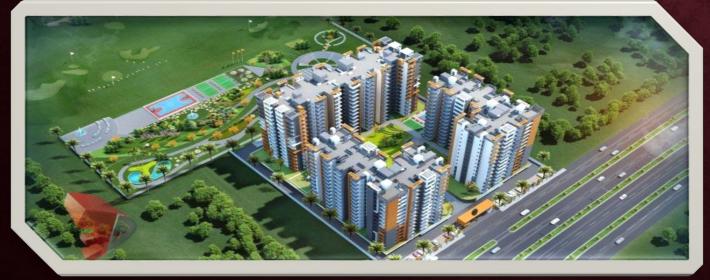

# DESIGN & CONSULTANCY/CONSTRUCTION **PROJECTS**

Project: Kohinoor One.

Location: Faisalabad

Mix used 16 storeys Commercial Mall comprises on 9.5 million square feet (950000 sft) covered area.

- 400 Commercial shops
- 200 Offices
- Food Court
- Cinepax
- 400 Apartments
- Status Delivered