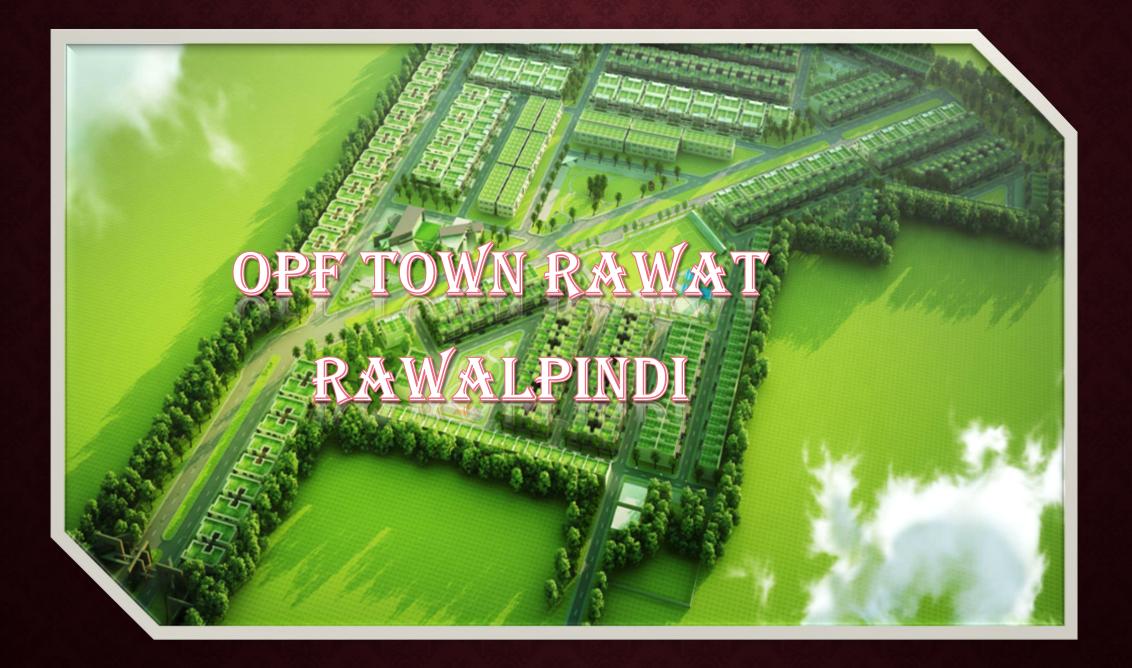

### Location: Near new Islamabad International Airport.

- Housing Society comprising on residential and commercial plots.
- Total area: 5000 Kanal

**Project:** Designing & Construction Management of

**OPF Housing Scheme Rawat** 

Location: G.T Road Rawalpindi

Status – E.P.C contract bid in price

# **Project Brief**

| Particulars            | Description                                                                                         |
|------------------------|-----------------------------------------------------------------------------------------------------|
| Project Name:          | OPF Town Rawat Rawalpindi.                                                                          |
| Nature of project:     | A Housing Society comprising on Residential and Commercial Plots, for working class of OPF members. |
| Total Area of Project: | 623 Kanal. Extendable up to 2000 knal                                                               |

### **About Location**

Project is located 1 KM away from G.T Road toward Kalar Saidan Main Road.

Connected with Rawalpindi Lahore G.T Road, Kalar Saidan Main Road through different Roads. Located in the Centers of Commercial and Residential Areas.