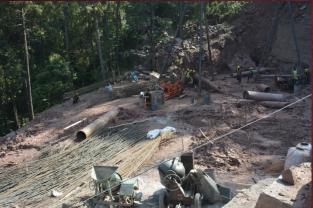

### Location: Near new Islamabad International Airport.

- Housing Society comprising on residential and commercial plots.
- Total area: 5000 Kanal

**Project:** Designing & Construction Management of

**OPF Housing Scheme Rawat** 

Location: G.T Road Rawalpindi

Status – E.P.C contract bid in price

# **Project Brief**

| Particulars            | Description                                                                                         |
|------------------------|-----------------------------------------------------------------------------------------------------|
| Project Name:          | OPF Town Rawat Rawalpindi.                                                                          |
| Nature of project:     | A Housing Society comprising on Residential and Commercial Plots, for working class of OPF members. |
| Total Area of Project: | 623 Kanal. Extendable up to 2000 knal                                                               |

### **About Location**

Project is located 1 KM away from G.T Road toward Kalar Saidan Main Road.

Connected with Rawalpindi Lahore G.T Road, Kalar Saidan Main Road through different Roads. Located in the Centers of Commercial and Residential Areas.