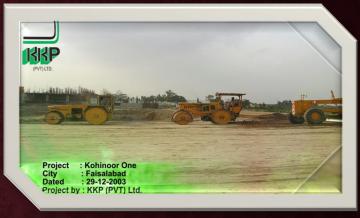

# DESIGN & CONSULTANCY/CONSTRUCTION **PROJECTS**

Project: Kohinoor One.

Location: Faisalabad

Mix used 16 storeys Commercial Mall comprises on 9.5 million square feet (950000 sft) covered area.

- 400 Commercial shops
- 200 Offices
- Food Court
- Cinepax
- 400 Apartments
- Status Delivered