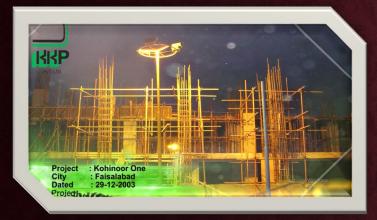

# DESIGN & CONSULTANCY/CONSTRUCTION **PROJECTS**

Project: Kohinoor One.

Location: Faisalabad

Mix used 16 storeys Commercial Mall comprises on 9.5 million square feet (950000 sft) covered area.

- 400 Commercial shops
- 200 Offices
- Food Court
- Cinepax
- 400 Apartments
- Status Delivered