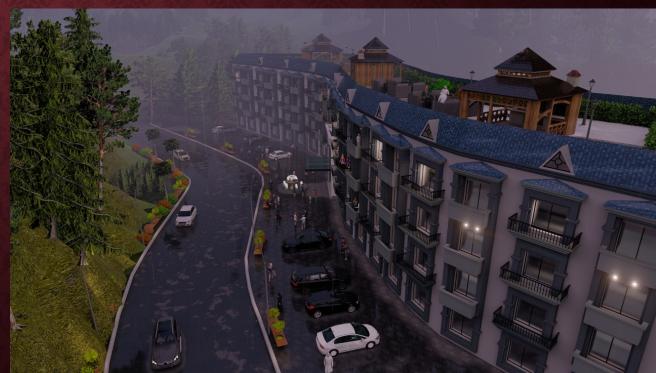

### Project: Designing & Consultancy of International City Islamabad.

### Location: Near new Islamabad International Airport.

- Housing Society comprising on residential and commercial plots.
- Total area: 5000 Kanal

**Project:** Designing & Construction Management of

**OPF Housing Scheme Rawat** 

Location: G.T Road Rawalpindi

Status – E.P.C contract bid in price

# **Project Brief**

| Particulars            | Description                                                                                         |
|------------------------|-----------------------------------------------------------------------------------------------------|
| Project Name:          | OPF Town Rawat Rawalpindi.                                                                          |
| Nature of project:     | A Housing Society comprising on Residential and Commercial Plots, for working class of OPF members. |
| Total Area of Project: | 623 Kanal. Extendable up to 2000 knal                                                               |

### **About Location**

Project is located 1 KM away from G.T Road toward Kalar Saidan Main Road.

Connected with Rawalpindi Lahore G.T Road, Kalar Saidan Main Road through different Roads. Located in the Centers of Commercial and Residential Areas.